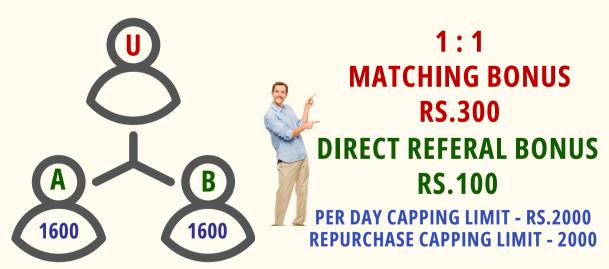

# BUSINESS PLAN JOINING MATCING BONUS

MATCHING BONUS
RS.300
DIRECT REFERAL BONUS
RS.100

PER DAY CAPPING LIMIT - RS.2000 REPURCHASE CAPPING LIMIT - 2000

- Power Leg Carry Forward for life time.
- Today Closing Next day Payout.
- Deduction 10% for Repurchase Wallet & 5% for TDS
- · 2 Direct Sponser Mandatory for getting Payout.