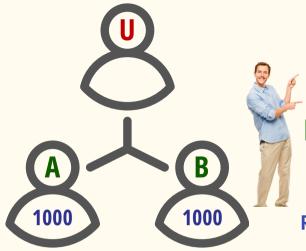

### **ACTIVATION PACKAGE**

PKG Rs. 1000

Total MRP: Rs. 1684/-

LAXATIVE POWDER + SEVEN TULSI +
ANTI RADIATION CHIP

Total MRP: Rs. 1509/-

DIABETIC CARE CAP + SEVEN TULSI +
ANTI RADIATION CHIP

Total MRP : Rs. 1684/-