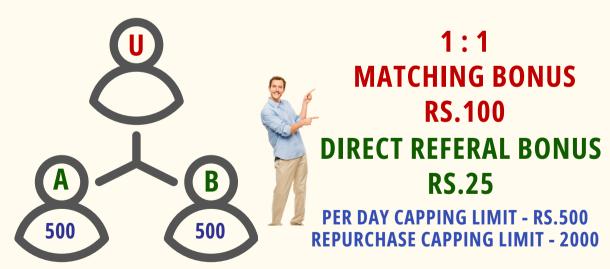

# BUSINESS PLAN JOINING MATCING BONUS

1:1
MATCHING BONUS
RS.200
DIRECT REFERAL BONUS
RS.50

PER DAY CAPPING LIMIT - RS.2000 REPURCHASE CAPPING LIMIT - 2000

- Power Leg Carry Forward for life time.
- Today Closing Next day Payout.
- Deduction 10% for Repurchase Wallet & 5% for TDS
- · 2 Direct Sponser Mandatory for getting Payout.