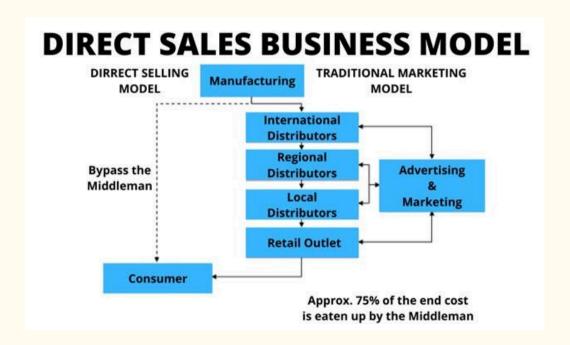

#### CONCEPT OF DIRECT SELLING

- 1. OUR COMPANY IS ENGAGED IN THE BUSINESS OF DIRECT SELLING. DIRECT SELLING REFERS TO SELLING PRODUCTS DIRECTLY TO THE CONSUMER IN A NON-RETAIL ENVIRONMENT. INSTEAD, SALES OCCUR AT HOME, WORK, OR OTHER NON-STORE LOCATION. THIS SYSTEM OFTEN ELIMINATES SEVERAL OF THE MIDDLEMEN INVOLVED IN PRODUCT DISTRIBUTION, SUCH AS THE REGIONAL DISTRIBUTION CENTER AND WHOLESALER. INSTEAD, PRODUCTS GO FROM MANUFACTURER TO THE DIRECT SALES COMPANY, TO THE DISTRIBUTOR & TO THE CONSUMER.
- **2** . THE PRODUCTS SOLD THROUGH DIRECT SALES ARE USUALLY NOT FOUND IN TYPICAL RETAIL LOCATIONS, WHICH MEANS FINDING A DISTRIBUTOR IS THE ONLY METHOD TO BUY THE PRODUCTS OR SERVICES.
- **3** . ALL THE SALES WAS DONE BY/THROUGH ITS SALES AGENT I.E. DIRECT SELLERS AND MIDDLEMAN COMMISSION WAS GIVEN TO THE DIRECT SELLERS/SALES AGENT DURING THE CONSIDERING YEAR. THIS IS THE BASICS REASON OF THE DISTRIBUTION OF LARGE/HUGE COMMISSION TO THE DIRECT SELLERS.