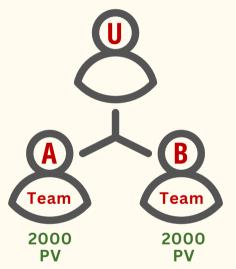

### **REPURCHASE MATCHING BONUS**

1 PV = 1/REPURCHASE MATCHING BONUS
RS.2000/-

REPURCHASE INCOME LIMIT = 2000/PER DAY