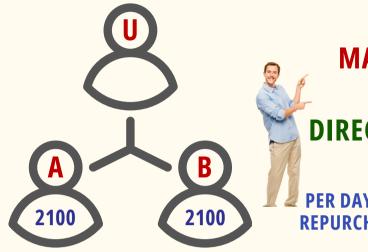

# BUSINESS PLAN JOINING MATCING BONUS

1:1
MATCHING BONUS
RS.200
DIRECT REFERAL BONUS
RS.50

PER DAY CAPPING LIMIT - RS.2000 REPURCHASE CAPPING LIMIT - 2000

- Power Leg Carry Forward for life time.
- Today Closing Next day Payout.
- Deduction 10% for Repurchase Wallet & 5% for TDS
- · 2 Direct Sponser Mandatory for getting Payout.